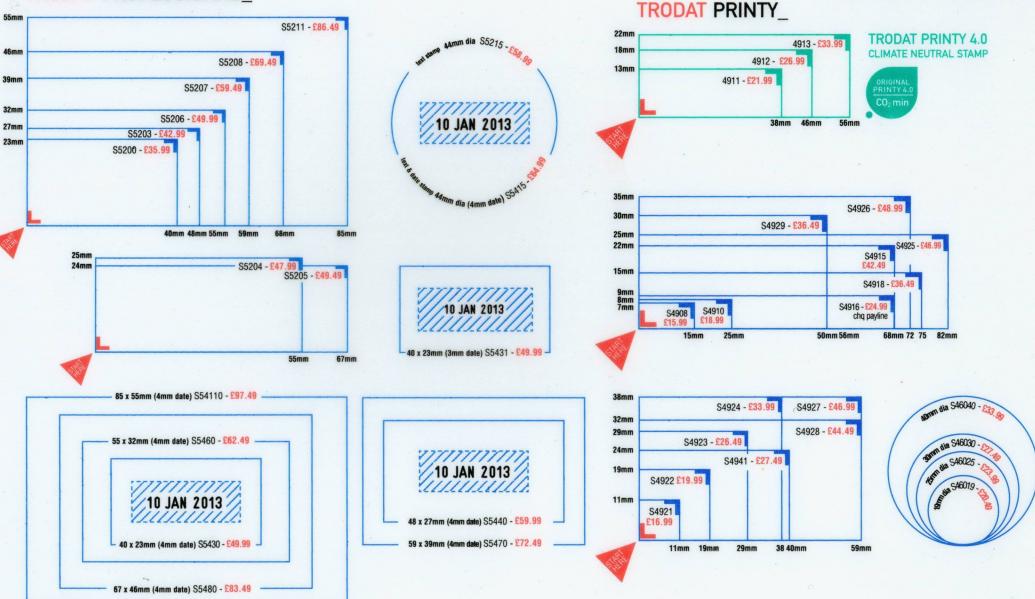

Please print in black ink, stating clearly the text required. Stamps with logos or signatures should be posted with 3 copies of original artwork. mining in the second se

Multi Colour Impression is available in the following models:

Professional Line 5206 £70.99, 5208 £79.49, 5440 £72.99, 5460 £76.49, 5480 £86.99; Printy Line 4912 £48.99, 4913 £54.49, 4915 £59.99, 4926 £65.49, 4927 £62.99, 4929 £56.49, 4726 £68.49, 4729 £59.99

All prices are excluding VAT and are valid to 31/12/11

## TRODAT PROFESSIONAL\_

CM MULT COLOF