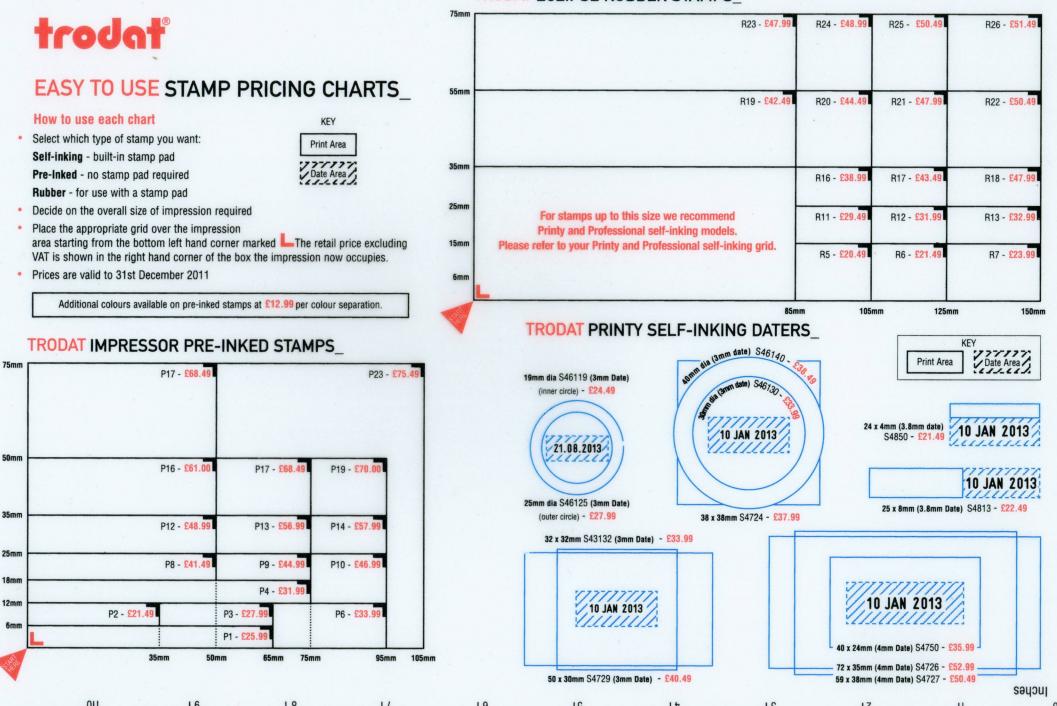

Please print in black ink, stating clearly the text required. Stamps with logos or signatures should be posted with 3 copies of original artwork. mining in the second se

Multi Colour Impression is available in the following models:

Professional Line 5206 £70.99, 5208 £79.49, 5440 £72.99, 5460 £76.49, 5480 £86.99; Printy Line 4912 £48.99, 4913 £54.49, 4915 £59.99, 4926 £65.49, 4927 £62.99, 4929 £56.49, 4726 £68.49, 4729 £59.99

All prices are excluding VAT and are valid to 31/12/11

## TRODAT PROFESSIONAL\_

CM MULT COLOF