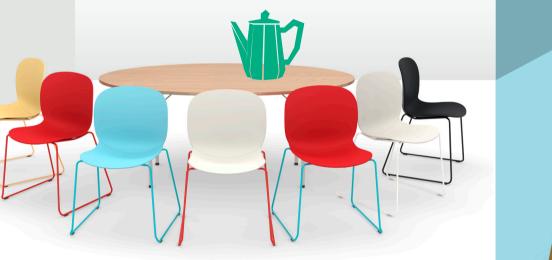

Meet a wide range of colourful chairs easily combinable with every purpose, room or environment. A collection with a Scandinavian identity and environmental thinking. A result of an innovative design collaboration between the designers: Form Us With Love, StokkeAustad, Susanne Grønlund/Grønlund Design and Scandinavian Business Seating design team.

### A combinable and colourful collection

in a number of paint colours and surfaces.

### As can armrests. Wooden legs come in oiled and dark-stained oak, aluminium footbase in black, polished or white. RBM Noor has a model for every intention and interaction.