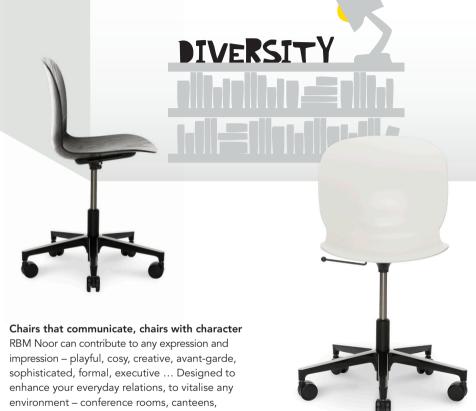

### Designed for love at first sight

RBM Noor is a vivid collection of comfortable chairs that creates good feelings by touch, seeing and sensing. Smooth surfaces with dynamic material combinations. A genially simple, light and happy design expression. Enhancing the ambition of a room, creating the right vibrations, encouraging activities taking place, enlivening people and minds.

Making it easy to be together.

impression - playful, cosy, creative, avant-garde, sophisticated, formal, executive ... Designed to enhance your everyday relations, to vitalise any environment – conference rooms, canteens, auditoriums, reception areas, schools, libraries, small offices and home offices, your spaces...