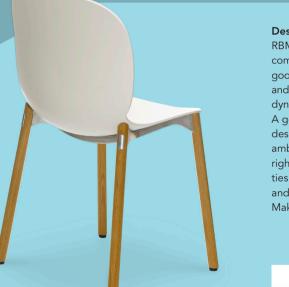

### True Scandinavian quality and functionality

Slim, lightweight, easy to handle, arrange, stack, store and clean. RBM Noor is designed for your convenience and pleasure. Its great quality features and high standard of ergonomics creates a comfortable sitting experience. An 8 mm seat shell and organic 3D shape ensures soft and user-friendly surfaces, optimal contact and support for your body.

### As can armrests. Wooden legs come in oiled and dark-stained oak, aluminium footbase in black, polished or white. RBM Noor has a model for every intention and interaction.